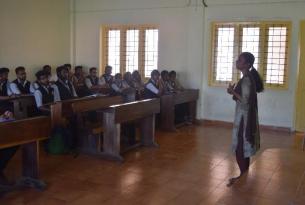

# **ALUMNI SPEAKS**

Anju Mary Ravi 2011-2015 BATCH

**DATE: 21 MARCH 2019** 

ROOM NO: 126(S8 EEE, 2015-2019)

INTERACTION TOPIC: COMPETETIVE EXAM

Ms. Anju Mary Ravi interacted with final year students and she talked about the competitive exams for engineering graduates and how to prepare for the exams with the help of power point presentation. She interacted with students about an hour and final year students were very happy and Mr. Visakh M S gave feed back for the program.