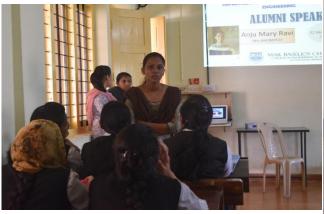

# **ALUMNI SPEAKS**

Anju Mary Ravi 2011-2015 BATCH

**DATE: 21 MARCH 2019** 

ROOM NO: 126(S8 EEE, 2015-2019)

INTERACTION TOPIC: COMPETETIVE EXAM

Ms. Anju Mary Ravi interacted with final year students and she talked about the competitive exams for engineering graduates and how to prepare for the exams with the help of power point presentation. She interacted with students about an hour and final year students were very happy and Mr. Visakh M S gave feed back for the program.