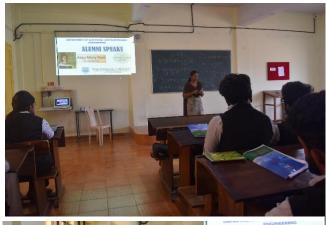

# **ALUMNI SPEAKS**

Anju Mary Ravi 2011-2015 BATCH

**DATE: 21 MARCH 2019** 

ROOM NO: 126(S8 EEE, 2015-2019)

INTERACTION TOPIC: COMPETETIVE EXAM

Ms. Anju Mary Ravi interacted with final year students and she talked about the competitive exams for engineering graduates and how to prepare for the exams with the help of power point presentation. She interacted with students about an hour and final year students were very happy and Mr. Visakh M S gave feed back for the program.