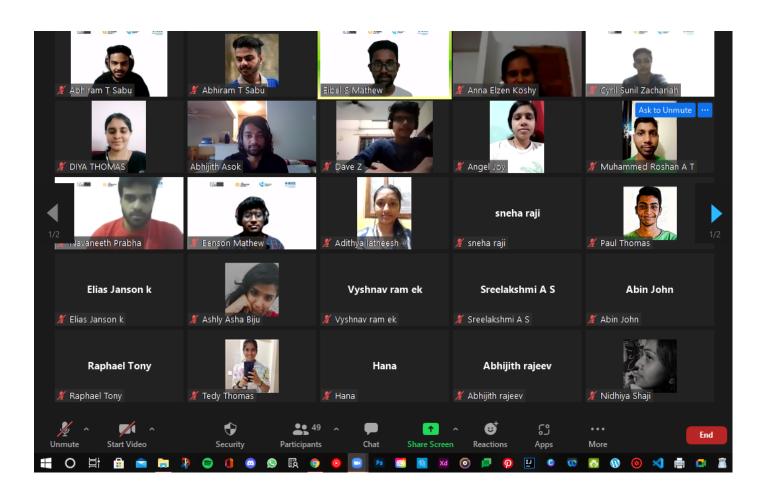

This event was virtually conducted through the Zoom platform, on **27** of August 2021. This live session spanned from 9-11 pm. The session concluded with an interactive Q&A. Recordings of the sessions were also provided.

It was beneficial as well as inspiring to all the participants. An introduction to the reality behind the data science in practice was illustrated to the audience by referring to his professional experiences. The event was successful with the active participation of the delegates from various IEEE student branches. By the end, a certificate of participation was distributed to all the participants.

**Photo Glimpse of the Moments:** 

LIVE \_\_\_ WEBINAR

ON

"Data Science in practice: One layer deeper"

Abhijith Asok

DATA SCIENTIST MICROSOFT

REGISTER NOW

岩 https://bit.ly/2XIRahC